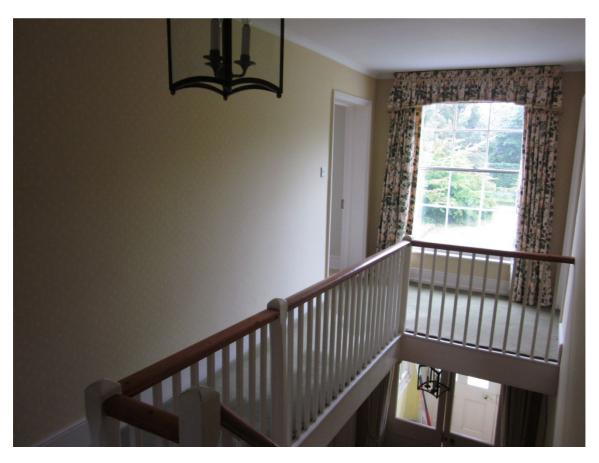

Rear and front hall, main house (facing south)

Front hall, principal stair and landing, main house (facing south)

Service wing stair (facing south)

Drawing room, main house and part service wing (facing west)