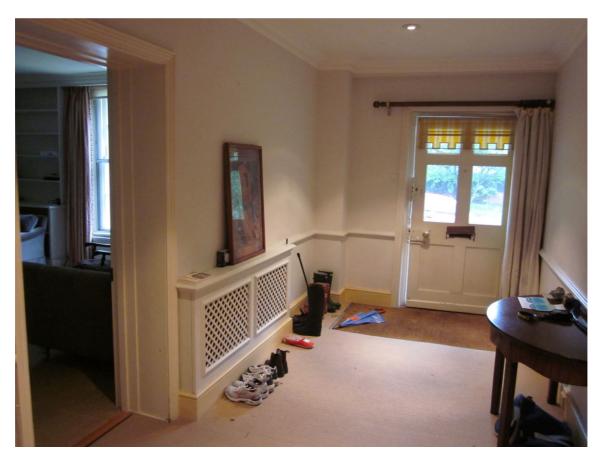

North elevation, main house and east extension

North elevation, main house

North elevation, main house and service (west) wing

Existing kitchen and dining room (facing south)

Rear hall, main house (facing north)