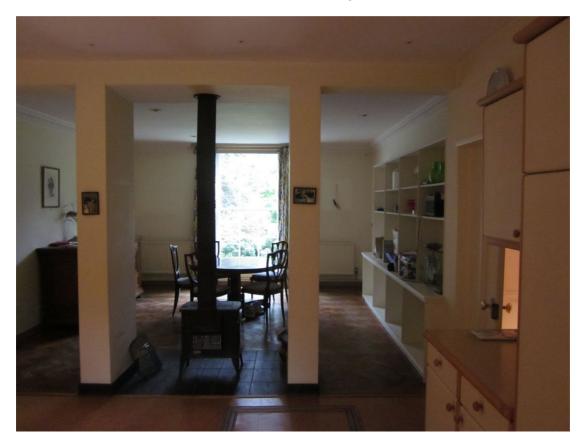

North elevation, main house and east extension

North elevation, main house

North elevation, main house and service (west) wing

Existing kitchen and dining room (facing south)

Rear hall, main house (facing north)