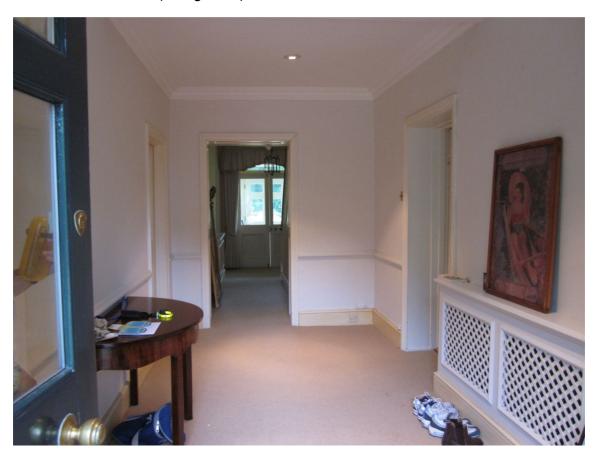

Rear and front hall, main house (facing south)

Front hall, principal stair and landing, main house (facing south)

Service wing stair (facing south)

Drawing room, main house and part service wing (facing west)